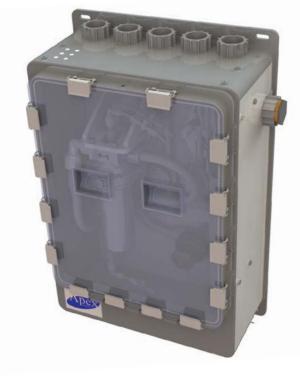

## LYRA<sup>™</sup> VALVE BOX

The Lyra provides a fast solution to diverse chemical distribution challenges. Built around the known design and dimensions of a standard-size valve box, it can be configured, assembled, and deployed in the fraction of the time a one-off valve box requires.

## **CONFIGURATION OPTIONS:**

- **Valve:** Pneumatic Diaphragm Valve, Manual Diaphragm Valve, Check Valve
- Monitoring: Flow Meter, Flow Controller
- **Sensing:** Pressure Sensor, Temperature Sensor, Flow/ Pressure Sensor