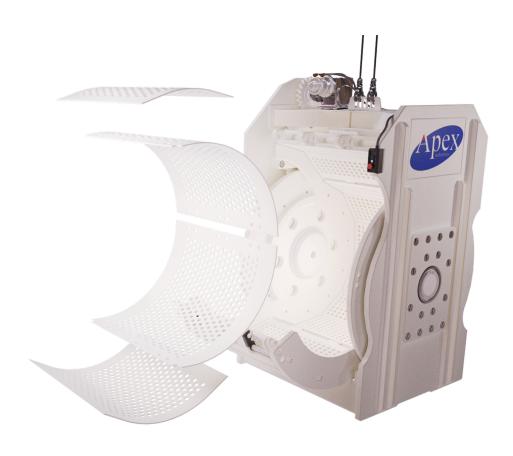

# **CASSIOPEIA™ CUSTOM TUMBLER**

Apex' custom tumbler stands out through durability and performance. We added two innovations to further level up its efficiency and extend the longevity of your investment:

### 1. The C.A.S.™ System

Excessive wear by the mechanical action of the tumbler combined with the caustic environment of the bath can take a toll on your equipment. Our solution: the Chemical Attack Shield (C.A.S.) System. At its core is a protective liner, which can be replaced in weeks instead of the months required to switch out or repair a worn tumbler.